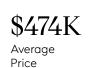

COMPASS

September 2022

### Metuchen Borough Market Insights

## Metuchen Borough

SEPTEMBER 2022

UNDER CONTRACT

6 Total Properties



\$483K Median Price

0%

Change From Sep 2021

-31% -23% Decrease From Sep 2021

Decrease From Sep 2021

-40%

Properties

3

Total

UNITS SOLD

Decrease From Increase From Sep 2021 Sep 2021

27%

\$799K

Average

Price

22% Increase From Sep 2021

\$699K

Median

Price

### **Property Statistics**

|                |                    | Sep 2022  | Sep 2021  | % Change |
|----------------|--------------------|-----------|-----------|----------|
| Overall        | AVERAGE DOM        | 17        | 25        | -32%     |
|                | % OF ASKING PRICE  | 103%      | 103%      |          |
|                | AVERAGE SOLD PRICE | \$799,600 | \$630,400 | 26.8%    |
|                | # OF CONTRACTS     | 6         | 6         | 0.0%     |
|                | NEW LISTINGS       | 6