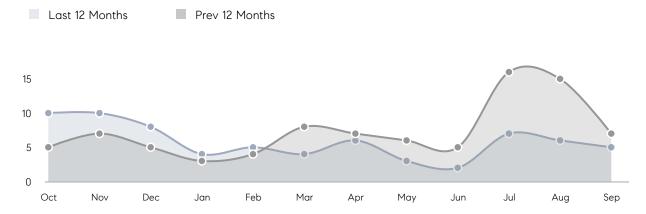

| AVERAGE DOM        | 17        | 26        | -35%     |
|                | % OF ASKING PRICE  | 103%      | 102%      |          |
|                | AVERAGE SOLD PRICE | \$799,600 | \$727,500 | 10%      |
|                | # OF CONTRACTS     | 4         | 5         | -20%     |
|                | NEW LISTINGS       | 5         | 2         | 150%     |
| Condo/Co-op/TH | AVERAGE DOM        | -         | 21        | -        |
|                | % OF ASKING PRICE  | -         | 105%      |          |
|                | AVERAGE SOLD PRICE | -         | \$242,000 | -        |
|                | # OF CONTRACTS     | 2         | 1         | 100%     |
|                | NEW LISTINGS       | 1         | 0         | 0%       |

# Metuchen Borough

#### SEPTEMBER 2022

#### Monthly Inventory





### Contracts By Price Range

#### Listings By Price Range



Compass New Jersey Market Report

COMPASS

 $\sim$   $\sim$   $\sim$   $\sim$   $\sim$ / / / / / / / //// | | | | | / ------

Compass makes no representations or warranties, express or implied, with respect to future market conditions or prices of residential product at the time the subject property or any competitive property is complete and ready for occupancy or with respect to any report, study, finding, recommendation or other information provided by Compass herein. Moreover, no warranty, express or implied, is made or should be assumed regarding the accuracy, adequacy, completeness, legality, reliability, merchantability or fitness for a particular purpose of any information, in part or whole, contained herein. All mat