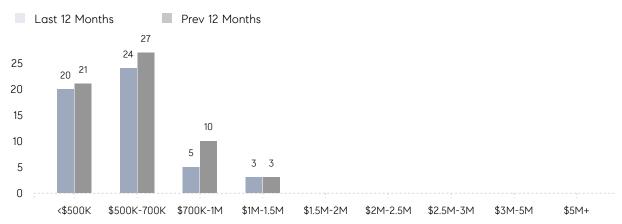

AVERAGE DOM        | 17        | 26        | -35%     |
|                | % OF ASKING PRICE  | 103%      | 102%      |          |
|                | AVERAGE SOLD PRICE | \$799,600 | \$727,500 | 10%      |
|                | # OF CONTRACTS     | 4         | 5         | -20%     |
|                | NEW LISTINGS       | 5         | 2         | 150%     |
| Condo/Co-op/TH | AVERAGE DOM        | -         | 21        | -        |
|                | % OF ASKING PRICE  | -         | 105%      |          |
|                | AVERAGE SOLD PRICE | -         | \$242,000 | -        |
|                | # OF CONTRACTS     | 2         | 1         | 100%     |
|                | NEW LISTINGS       | 1         | 0         | 0%       |

# Metuchen Borough

#### SEPTEMBER 2022

#### Monthly Inventory





### Contracts By Price Range

#### Listings By Price Range



Compass New Jersey Market Report

COMPASS

 $\sim$   $\sim$   $\sim$   $\sim$   $\sim$ / / / / / / / //// | | | | | / ------

Compass makes no representations or warranties, express or implied, with respect to future market conditions or prices of residential product at the time the subject property or any competitive property is complete and ready for occupancy or with respect to any report, study, finding, recommendation or other information provided by Compass herein. Moreover, no warranty, express or implied, is made or should be assumed regarding the accuracy, adequacy, completeness, legality, reliability, merchantability or fitness for a particular purpose of any information, in part or whole, contained herein. All mater